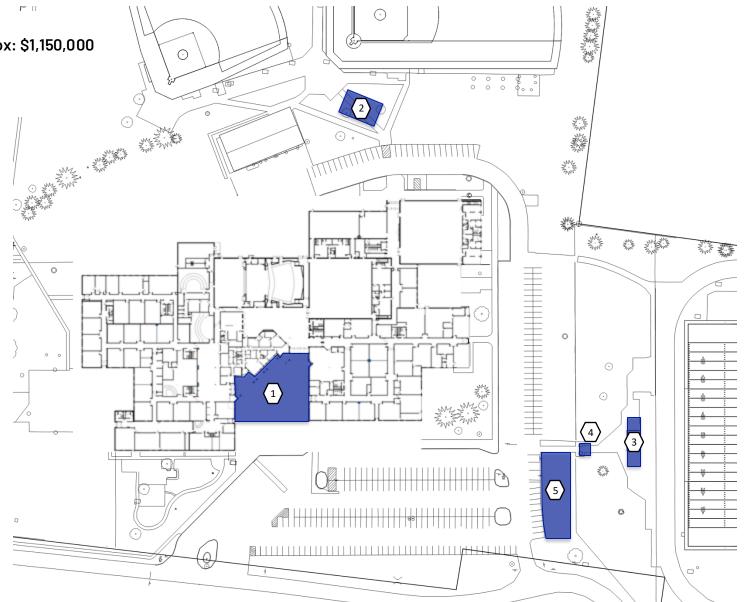

## PROPOSED PROJECTS

Baseball / Softball Concessions: \$550,000

Football /Track Concessions, Restroom, Press box: \$1,150,000

Football Parking: \$300,000 Site Improvements: \$1,100,000

Bus Enclosure & Sitework: \$1,000,000

1. Secure Entry Addition

Baseball / Softball Concession & Restrooms

Football / Track Concessions, Restrooms, and Press Box

Football / Track Ticket Booth & Spirit Shop

5. Football Parking Upgrades

FACS Renovations: \$600,000

Wrestling/ Weight Room Reno + Add: \$3,100,000

Science Classroom Renovations: \$1,300,000

MEDIA

VISITOR COACHES

PRESS BOX

HOME COACHES

**MEDIA** 

Baseball/Softball Concession: \$550,000

Football/Track Concession, Restroom, Press box: \$1,150,000

FB/TRACK

TICKET

SPIRIT SHOP