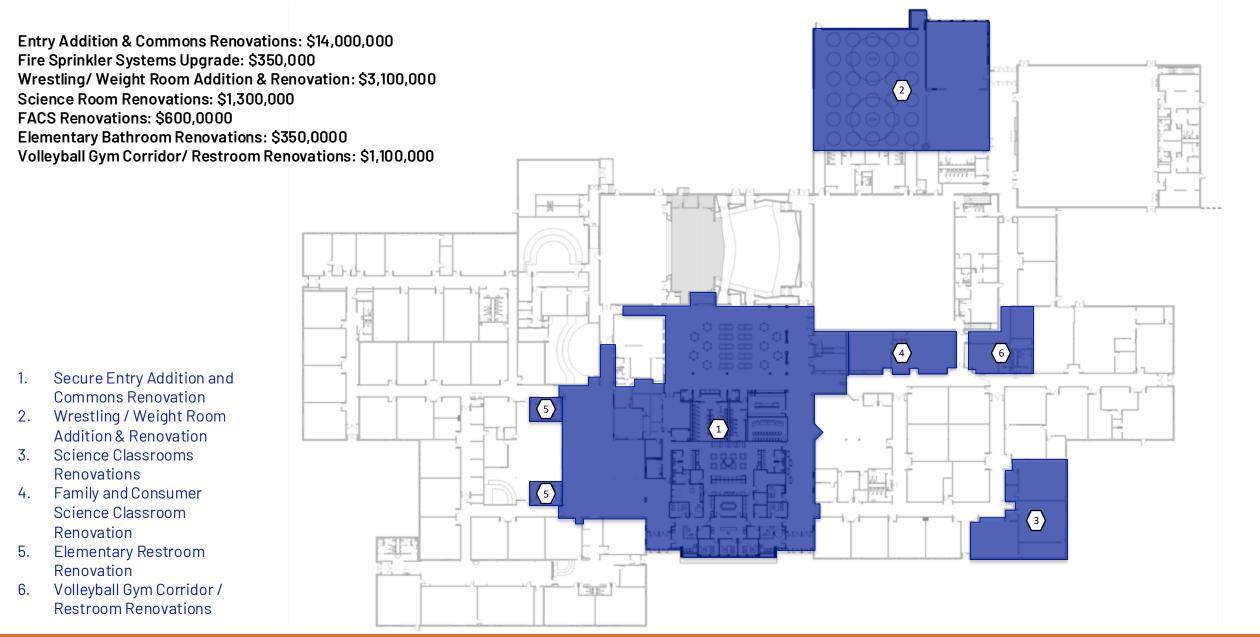

1. Secure Entry Addition

Baseball / Softball Concession & Restrooms

Football / Track Concessions, Restrooms, and Press Box

Football / Track Ticket Booth & Spirit Shop

5. Football Parking Upgrades

FACS Renovations: \$600,000

Wrestling/ Weight Room Reno + Add: \$3,100,000

Science Classroom Renovations: \$1,300,000

MEDIA

VISITOR COACHES

PRESS BOX

HOME COACHES

**MEDIA** 

Baseball/Softball Concession: \$550,000