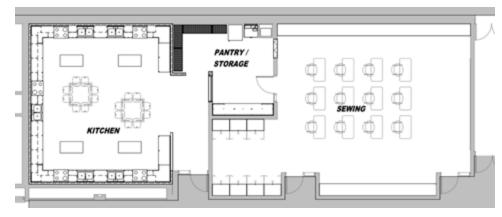

1. Secure Entry Addition

Baseball / Softball Concession & Restrooms

Football / Track Concessions, Restrooms, and Press Box

Football / Track Ticket Booth & Spirit Shop

5. Football Parking Upgrades

FACS Renovations: \$600,000