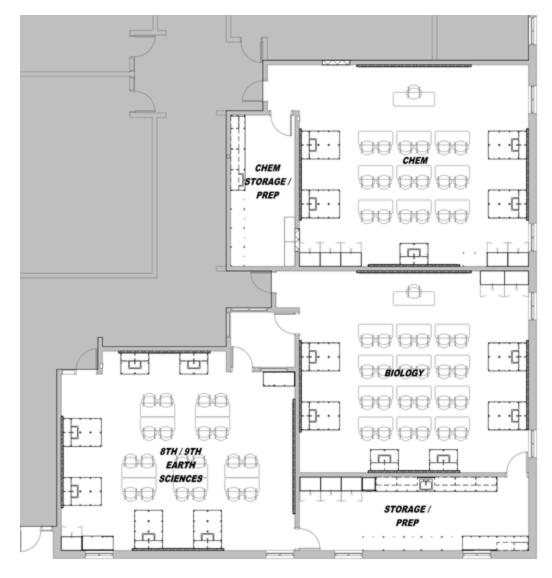

Wrestling/ Weight Room Reno + Add: \$3,100,000

Science Classroom Renovations: \$1,300,000

MEDIA

VISITOR COACHES

PRESS BOX

HOME COACHES

**MEDIA** 

Baseball/Softball Concession: \$550,000