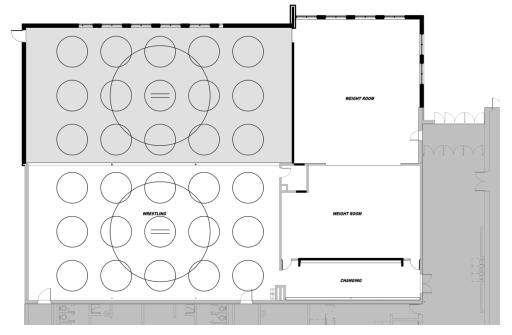

Wrestling/ Weight Room Reno + Add: \$3,100,000

Science Classroom Renovations: \$1,300,000

MEDIA

VISITOR COACHES

PRESS BOX

HOME COACHES

**MEDIA** 

Baseball/Softball Concession: \$550,000