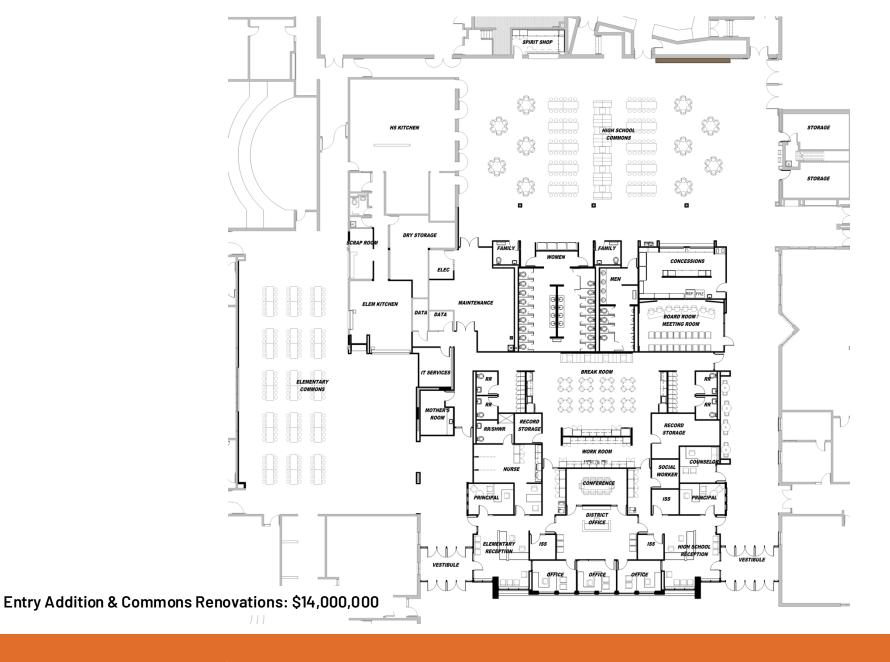

1. Secure Entry Addition

Baseball / Softball Concession & Restrooms

Football / Track Concessions, Restrooms, and Press Box

Football / Track Ticket Booth & Spirit Shop

5. Football Parking Upgrades

FACS Renovations: \$600,000