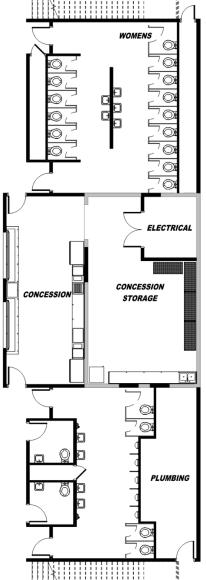

Wrestling/ Weight Room Reno + Add: \$3,100,000

Science Classroom Renovations: \$1,300,000

MEDIA

VISITOR COACHES

PRESS BOX

HOME COACHES

**MEDIA** 

Baseball/Softball Concession: \$550,000

Football/Track Concession, Restroom, Press box: \$1,150,000

FB/TRACK

TICKET

SPIRIT SHOP