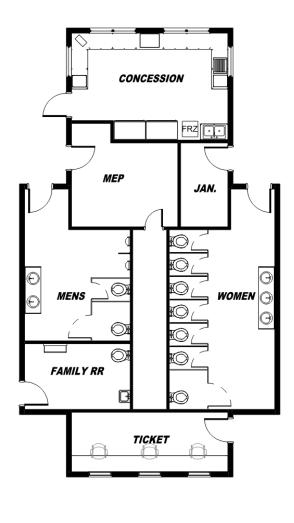

Wrestling/ Weight Room Reno + Add: \$3,100,000

Science Classroom Renovations: \$1,300,000

MEDIA

VISITOR COACHES

PRESS BOX

HOME COACHES

**MEDIA** 

Baseball/Softball Concession: \$550,000

Football/Track Concession, Restroom, Press box: \$1,150,000

FB/TRACK

TICKET

SPIRIT SHOP